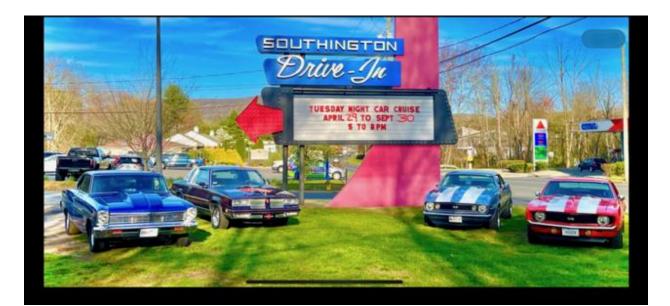

2025 SOOTHINGTON DRIVE-IN TOESDAY NIGHT CAR CROISE 5.00 - 8.00 PM FOOD, MOSIC, GAS CARD GIVE-AWAY, 50/50 RAFFLE (AII PROCEEDS FROM 50/50 GO TO LOCAL CHARITIES)

APRIL 29<sup>TH</sup> MAY 6<sup>TH</sup> MAY 13<sup>TH</sup> MAY 20<sup>TH</sup> MAY 27<sup>TH</sup> JUNE 3<sup>RD</sup> JUNE 10<sup>TH</sup> JUNE 17<sup>TH</sup> JUNE 24<sup>TH</sup> JULY 2<sup>ND</sup>\*\* JULY 9<sup>TH</sup>\*\* JULY 16<sup>TH</sup>\*\* JULY 23<sup>RD</sup>\*\* JULY 30<sup>TH</sup>\*\* AUGUST 6<sup>TH</sup>\*\* AUGUST 9<sup>TH</sup> AUGUST 26<sup>TH</sup> SEPTEMBER 2<sup>ND</sup> SEPTEMBER 9<sup>TH</sup> SEPTEMBER 16<sup>TH</sup> SEPTEMBER 23<sup>RD</sup> SEPTEMBER 30<sup>TH</sup>